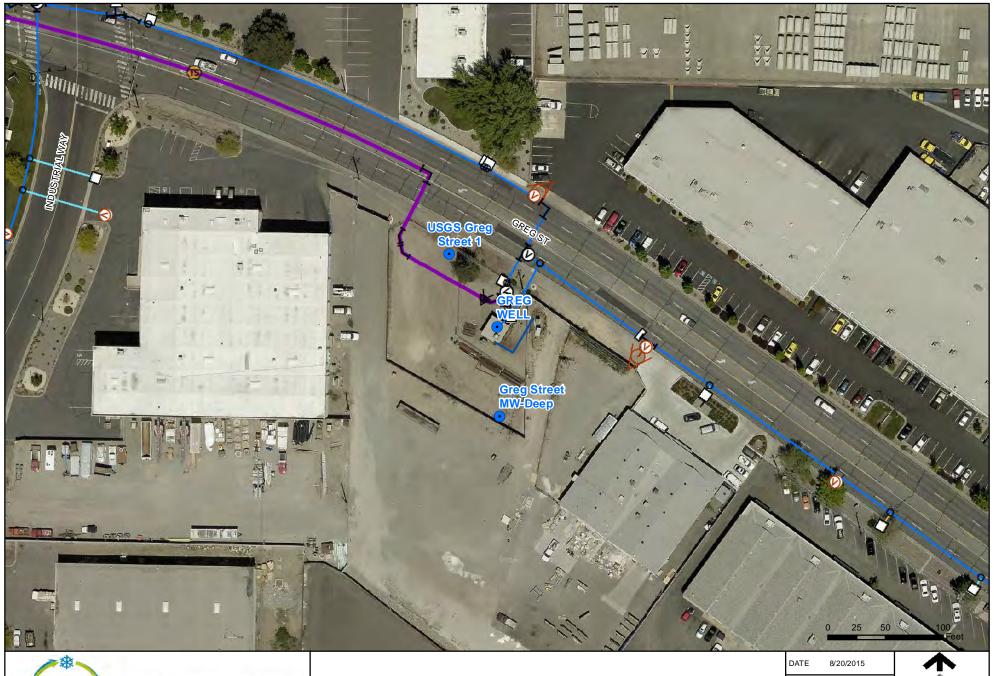

Quality. Delivered.

**GREG WELL - LOCATION MAP** 

MAP BY: JAK

REQUESTED BY: RVH