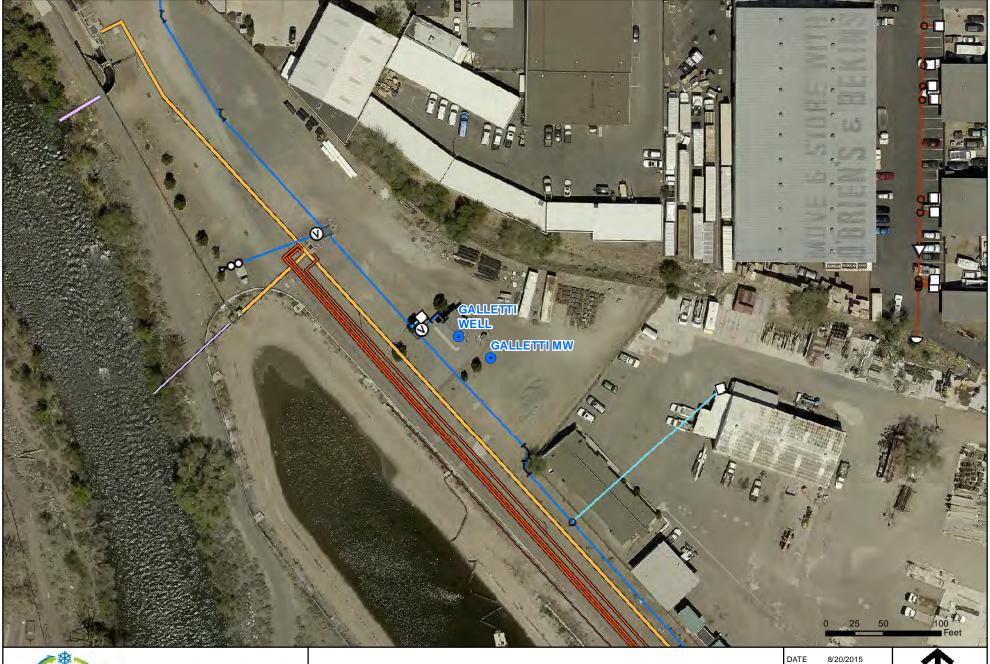

## ATTACHMENT 1

**Technical Specifications** 

Well Site Maps

**GALLETTI WELL - LOCATION MAP** 

MAD BV: IAK

REQUESTED BY: RVH

TRUCKEE MEADOWS WATER

A U I H O R I I Y