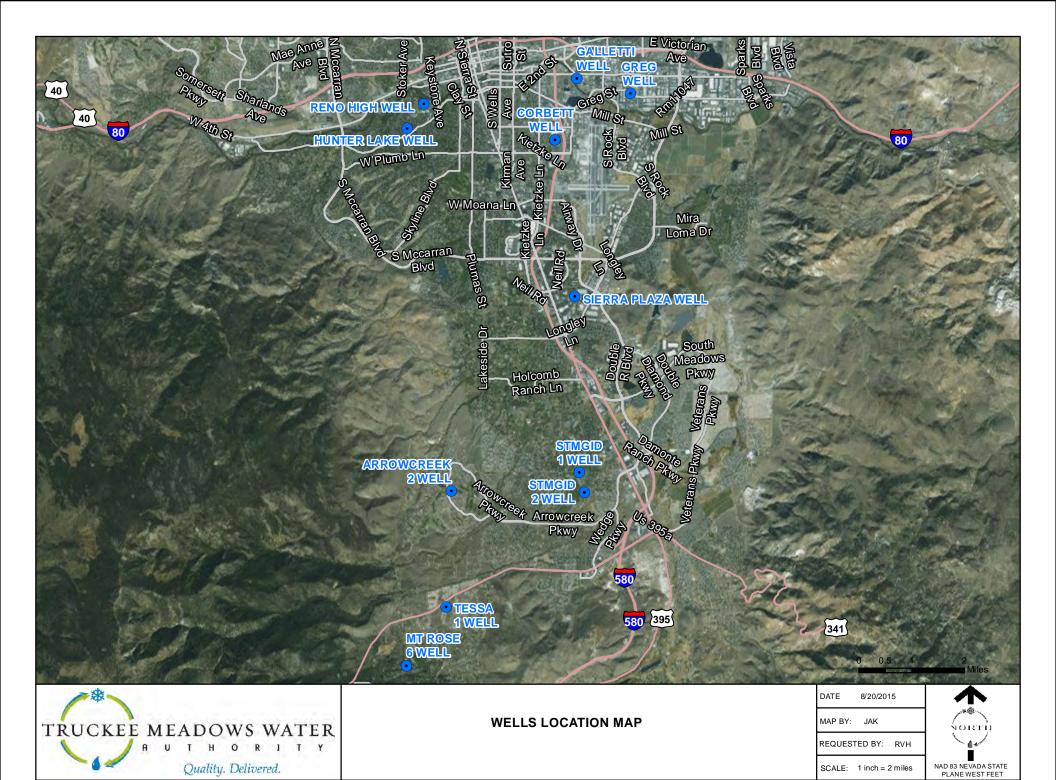

## ATTACHMENT 1

**Technical Specifications** 

Well Site Maps

**GALLETTI WELL - LOCATION MAP** 

MAD BV: IAK

REQUESTED BY: RVH

TRUCKEE MEADOWS WATER

A U I H O R I I Y