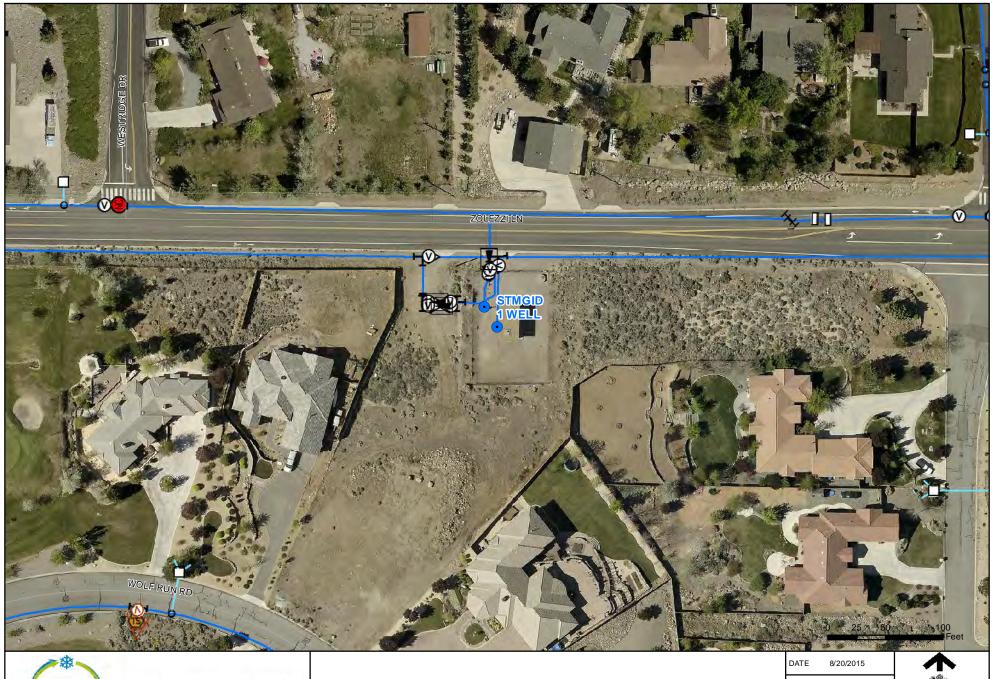

**HUNTER LAKE WELL - LOCATION MAP** 

MAP BY: JAK

REQUESTED BY: RVH

**SIERRA PLAZA WELL - LOCATION MAP** 

MAP BY: JAK

REQUESTED BY: RVH

**STMGID 1 WELL - LOCATION MAP** 

MAD DV: IAK

REQUESTED BY: RVH

TRUCKEE MEADOWS WATER

A U I H O R I I Y

Quality. Delivered.

**STMGID 2 WELL - LOCATION MAP** 

MAP BY: JAK

REQUESTED BY: RVH

**ARROWCREEK 2 WELL - LOCATION MAP** 