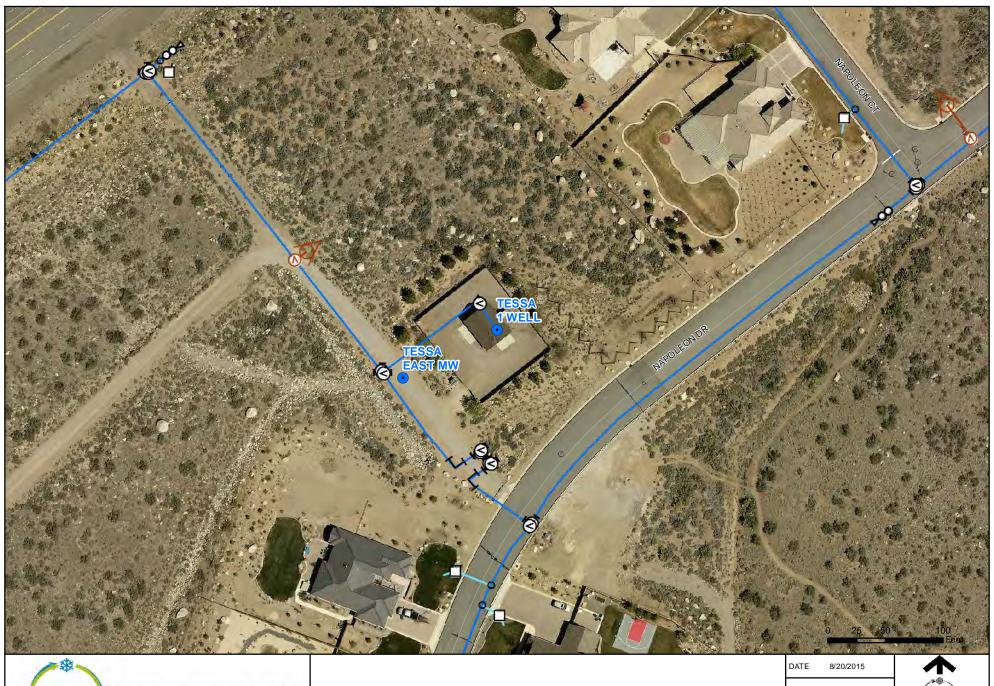

REQUESTED BY: RVH

**TESSA 1 WELL - LOCATION MAP** 

MAP BY: JAK

REQUESTED BY: RVH