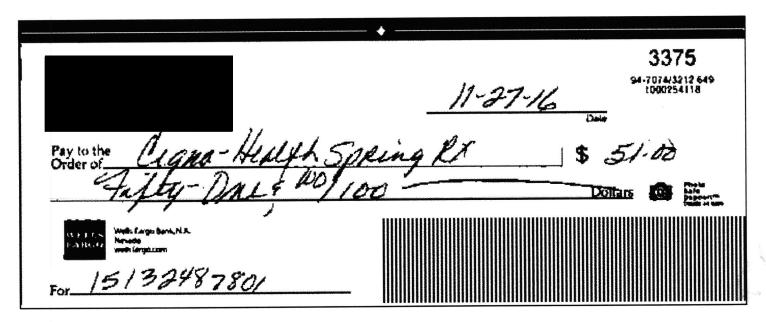

♠ Equal Housing Lender

Wells Fargo

Check Number3375Date Posted12/02/16Check Amount\$51.00

WELLS FARGO

Account number:

■ December 1, 2016 - December 31, 2016 ■ Page 2 of 6

11-21-17 PRMT §501-c-9 Agenda Item 7

\$51.00