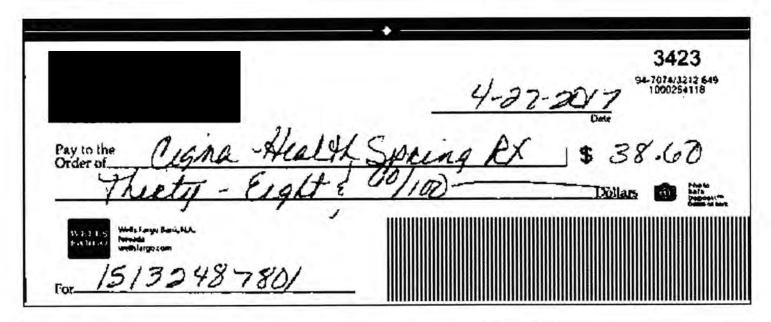

10/31/2017

Wells Fargo

 Check Number
 3423

 Date Posted
 05/01/17

 Check Amount
 \$38.60

### \*Note

The account number, signature, and endorsement are removed from the image(s) for security reasons.

To obtain a full copy of the image, please call us at 1-800-TO-WELLS (1-800-869-3557), 24 hours, 7 days a week.