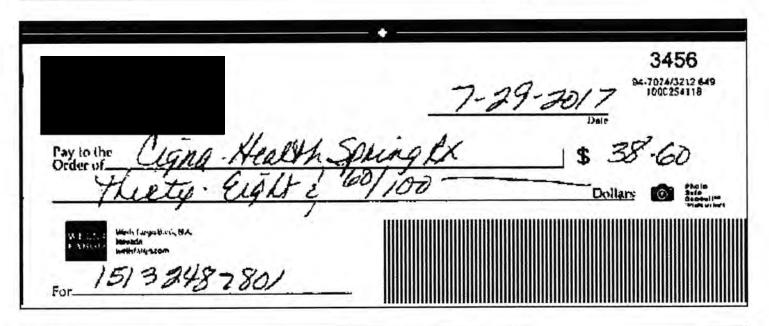

.

**☎** Equal Housing Lender

10/31/2017

**Check Amount** 

Wells Fargo

\$38.60

Check Number 3429

Date Posted 05/31/17





### \*Note

The account number, signature, and endorsement are removed from the image(s) for security reasons.

To obtain a full copy of the image, please call us at 1-800-TO-WELLS (1-800-869-3557), 24 hours, 7 days a week.

10/31/2017

Wells Fargo

| Check Number | 3445     |  |
|--------------|----------|--|
| Date Posted  | 07/05/17 |  |
| Check Amount | \$38.60  |  |





# \*Note

The account number, signature, and endorsement are removed from the image(s) for security reasons.

To obtain a full copy of the image, please call us at 1-800-TO-WELLS (1-800-869-3557), 24 hours, 7 days a week.

 Check Number
 3456

 Date Posted
 08/03/17

 Check Amount
 \$38.60





# \*Note

The account number, signature, and endorsement are removed from the image(s) for security reasons.

To obtain a full copy of the image, please call us at 1-800-TO-WELLS (1-800-869-3557), 24 hours, 7 days a week.

**☎** Equal Housing Lender

 Check Number
 3469

 Date Posted
 09/05/17

 Check Amount
 \$38.60





# \*Note

The account number, signature, and endorsement are removed from the image(s) for security reasons.

To obtain a full copy of the image, please call us at 1-800-TO-WELLS (1-800-869-3557), 24 hours, 7 days a week.

10/31/2017 Wells Fargo

Check Number 3478

Date Posted 10/03/17

Check Amount \$38.60





## \*Note

The account number, signature, and endorsement are removed from the image(s) for security reasons.

To obtain a full copy of the image, please call