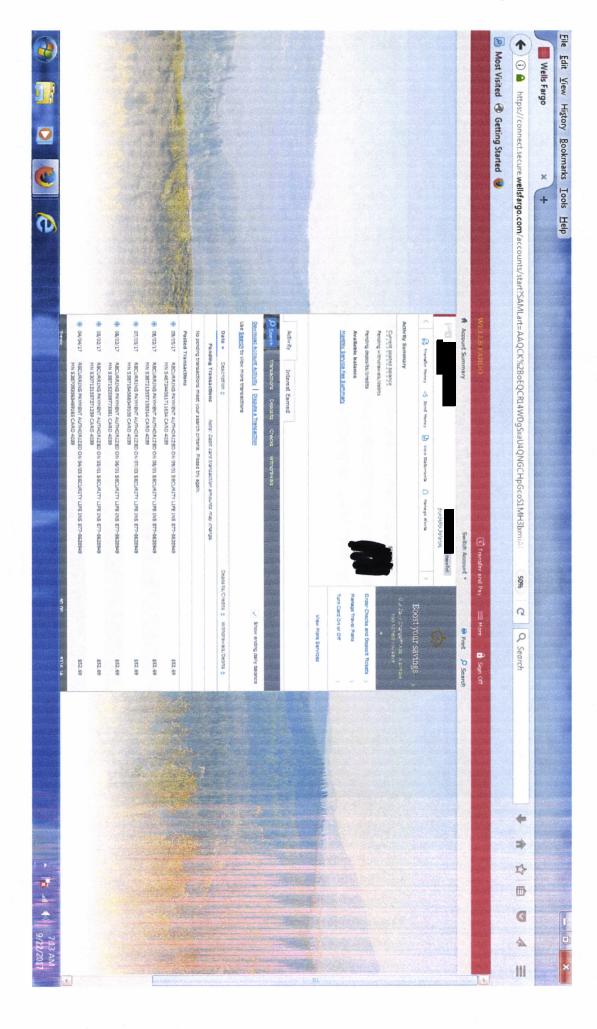

| 09/05/17 RECURRING PAYMENT AUTHORIZED ON 09/01 SECURITY LIFE INS 877-8628°49 MN S467244561711634 CARD 4039  | \$52.69 |
|-------------------------------------------------------------------------------------------------------------|---------|
| 08/02/17 RECURRING PAYMENT AUTHORIZED ON 08/01 SECURITY LIFE INS 877-8€ 28949 MN S387213557158314 CARD 4039 | \$52.69 |
| 07/05/17 RECURRING PAYMENT AUTHORIZED ON 07/03 SECURITY LIFE INS 877-8628°49 MN S587184566049108 CARD 4039  | \$52.69 |
| 06/02/17 RECURRING PAYMENT AUTHORIZED ON 06/01 SECURITY LIFE INS 877-8€28949 MN S587152559773381 CARD 4039  | \$52.69 |
| 05/02/17 RECURRING PAYMENT AUTHORIZED ON 05/01 SECURITY LIFE INS 877-8628949 MN S307121557271259 CARD 4039  | \$52.69 |
| 04/04/17 RECURRING PAYMENT AUTHORIZED ON 04/03 SECURITY LIFE INS 877-8628949 MN S387093565469165 CARD 4039  | \$52.69 |