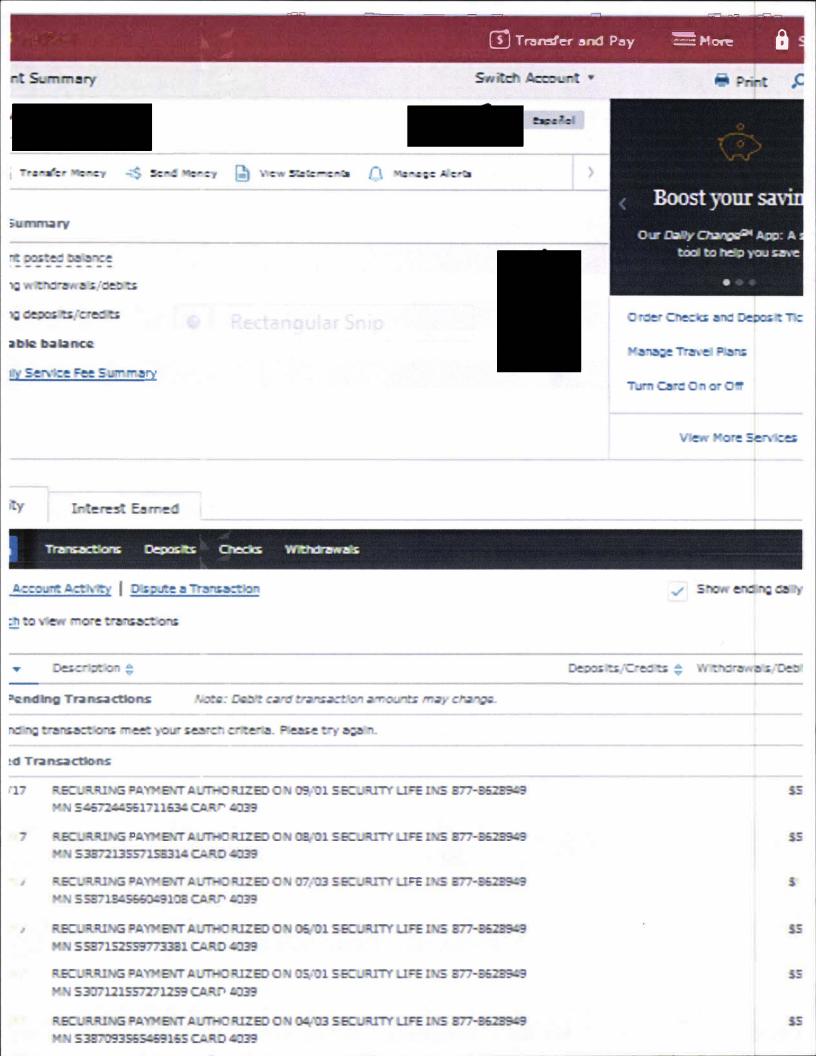

| 09/05/17 RECURRING PAYMENT AUTHORIZED ON 09/01 SECURITY LIFE INS 877-8628°49 MN S467244561711634 CARD 4039  | \$52.69 |
|-------------------------------------------------------------------------------------------------------------|---------|
| 08/02/17 RECURRING PAYMENT AUTHORIZED ON 08/01 SECURITY LIFE INS 877-8€ 28949 MN S387213557158314 CARD 4039 | \$52.69 |
| 07/05/17 RECURRING PAYMENT AUTHORIZED ON 07/03 SECURITY LIFE INS 877-8628°49 MN S587184566049108 CARD 4039  | \$52.69 |
| 06/02/17 RECURRING PAYMENT AUTHORIZED ON 06/01 SECURITY LIFE INS 877-8€28949 MN S587152559773381 CARD 4039  | \$52.69 |
| 05/02/17 RECURRING PAYMENT AUTHORIZED ON 05/01 SECURITY LIFE INS 877-8628949 MN S307121557271259 CARD 4039  | \$52.69 |
| 04/04/17 RECURRING PAYMENT AUTHORIZED ON 04/03 SECURITY LIFE INS 877-8628949 MN S387093565469165 CARD 4039  | \$52.69 |