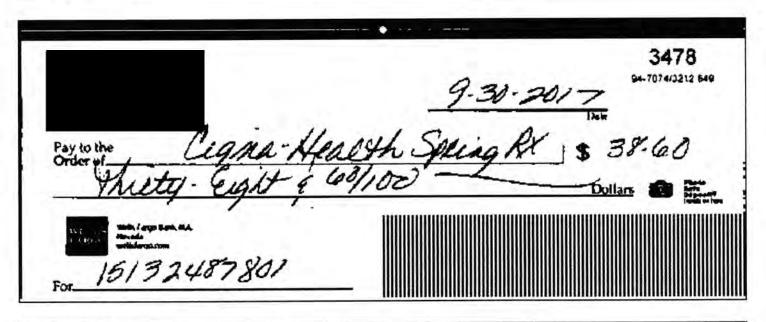

10/31/2017 Wells Fargo

Check Number 3478

Date Posted 10/03/17

Check Amount \$38.60

## \*Note

The account number, signature, and endorsement are removed from the image(s) for security reasons.

To obtain a full copy of the image, please call us at 1-800-TO-WELLS (1-800-869-3557), 24 hours, 7 days a week.