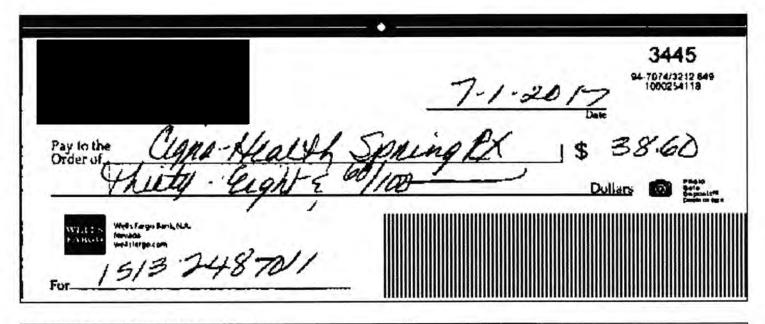

10/31/2017

Wells Fargo

| Check Number | 3445     |  |
|--------------|----------|--|
| Date Posted  | 07/05/17 |  |
| Check Amount | \$38.60  |  |