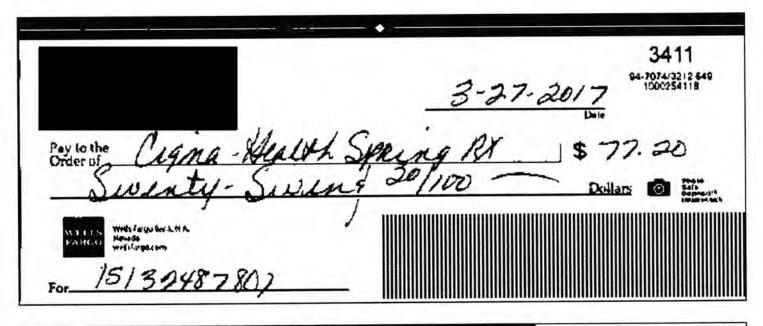

11/1/2017

Wells Fargo

 Check Number
 3411

 Date Posted
 04/03/17

 Check Amount
 \$77.20

### \*Note

The account number, signature, and endorsement are removed from the image(s) for security reasons.

To obtain a full copy of the image, please call us at 1-800-TO-WELLS (1-800-869-3557), 24 hours, 7 days a week.