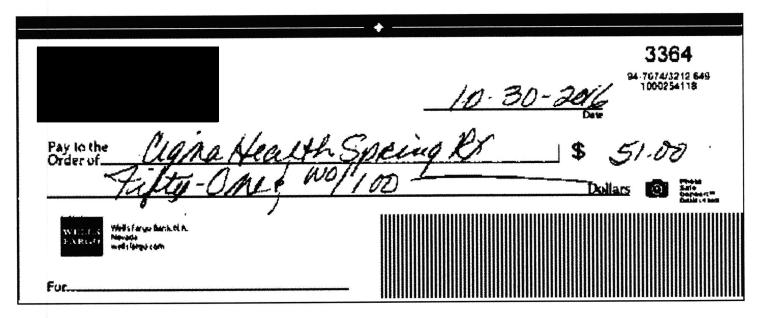

### **☎** Equal Housing Lender

Wells Fargo

| Check Number | 3364     |
|--------------|----------|
| Date Posted  | 11/03/16 |
| Check Amount | \$51.00  |