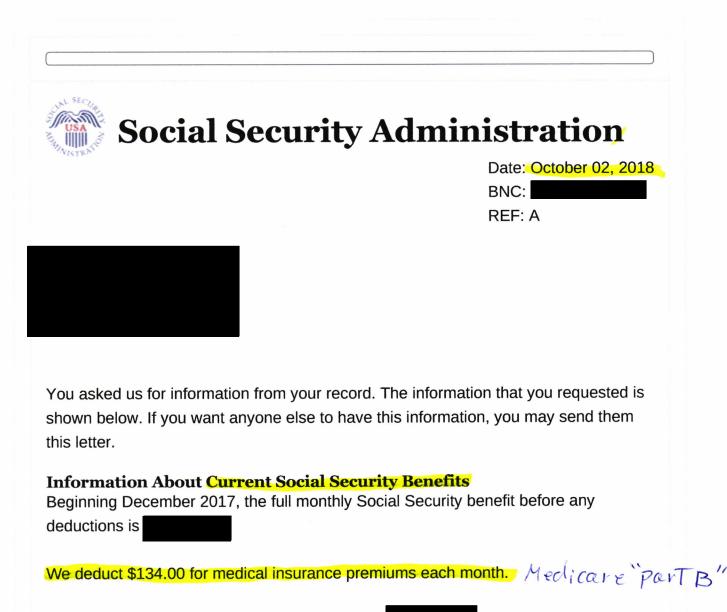

Retiree(s) have been made aware that in order to qualify for the Post-Retirement Medical Benefits, they must enroll in and pay the cost of Medicare A and Medicare Part "B" or Medicare Part "C."